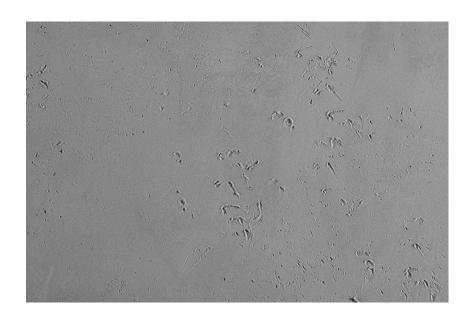

### **COLOUR DETAILS**



# Sand texture in Tokyo Graphite colour

#### Special concrete effect



Winter texture in Sydney Light colour



Ocean texture in Chicago Grey colour



Desert texture in Tokyo Graphite colour



Snow texture in Sydney Light colour



Cloud texture in Chicago Grey colour



Autumn texture in Chicago Grey and Tokyo Graphite colours



Frost texture in Tokyo Graphite and Sydney Light colours



Wave texture in Chicago Grey colour

## For more information on plasters and paints, go to www.ceresit.lt



<sup>\*</sup>The presented colours refer to plasters and paints offered by Ceresit. Due to the use of digital techniques, the presented colours might not represent the original ones, thus they cannot be considered as a reliable colour presentation. We recommend checking the authentic colour