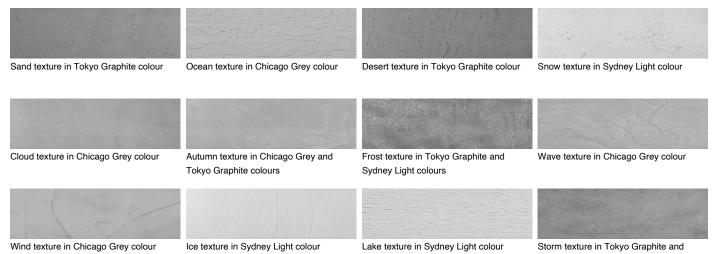

# Winter texture in Sydney Light colour

Sydney Light colours

Rock texture in Sydney Light and Tokyo Graphite colours