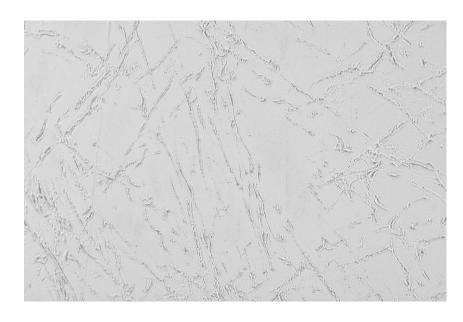

### Ceresit

## **COLOUR DETAILS**



# Winter texture in Sydney Light colour

Sydney Light colours

#### Special concrete effect



For more information on plasters and paints, go to www.ceresit.lt



\*The presented colours refer to plasters and paints offered by Ceresit. Due to the use of digital techniques, the presented colours might not represent the original ones, thus they cannot be considered as a reliable colour presentation. We recommend checking the authentic colour samples.





Rock texture in Sydney Light and Tokyo Graphite colours

## For more information on plasters and paints, go to www.ceresit.lt



\*The presented colours refer to plasters and paints offered by Ceresit. Due to the use of digital techniques, the presented colours might not represent the original ones, thus they cannot be considered as a re