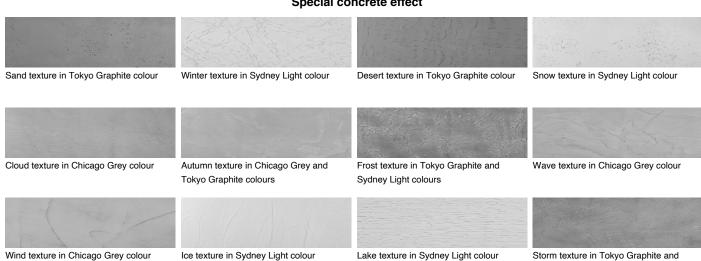

## **COLOUR DETAILS**



## Ocean texture in **Chicago Grey colour**

Sydney Light colours

#### Special concrete effect



### For more information on plasters and paints, go to www.ceresit.lt



<sup>\*</sup>The presented colours refer to plasters and paints offered by Ceresit. Due to the use of digital techniques, the presented colours might not represent the original ones, thus they cannot be considered as a reliable colour presentation. We recommend checking the authentic colour samples.





Rock texture in Sydney Light and Tokyo Graphite colours

Rain texture in Tokyo Graphite colour

# For more information on plasters and paints, go to www.ceresit.lt



<sup>\*</sup>The presented colours refer to plasters and paints offered by Ceresit. Due to the use of digital techniques, the presented colours might not represent the original ones, thus they cannot be considered as a reliable colour presentation. We