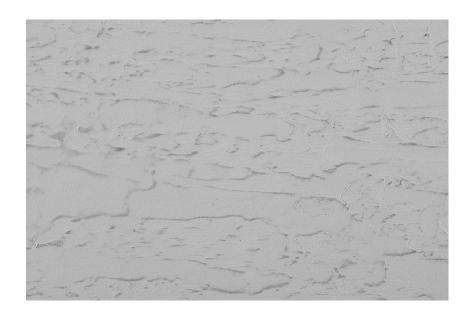

## Ocean texture in **Chicago Grey colour**

Sydney Light colours

Rock texture in Sydney Light and Tokyo Graphite colours

Rain texture in Tokyo Graphite colour