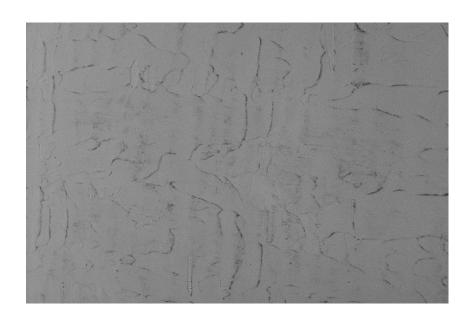

### **COLOUR DETAILS**



# Desert texture in Tokyo Graphite colour

#### Special concrete effect



Sand texture in Tokyo Graphite colour



Winter texture in Sydney Light colour



Ocean texture in Chicago Grey colour



Snow texture in Sydney Light colour



Cloud texture in Chicago Grey colour



Autumn texture in Chicago Grey and Tokyo Graphite colours



Frost texture in Tokyo Graphite and Sydney Light colours



Wave texture in Chicago Grey colour

## For more information on plasters and paints, go to www.ceresit.lt



<sup>\*</sup>The presented colours refer to plasters and paints offered by Ceresit. Due to the use of digital techniques, the presented colours might not represent the original ones, thus they cannot be considered as a reliable colour presentation. We recommend checking the authentic colour