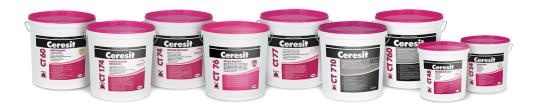

Tokyo Graphite and Sydney Light colours



Wave texture in Chicago Grey colour

## For more information on plasters and paints, go to www.ceresit.lt



<sup>\*</sup>The presented colours refer to plasters and paints offered by Ceresit. Due to the use of digital techniques, the presented colours might not represent the original ones, thus they cannot be considered as a reliable colour presentation. We recommend checking the authentic colour samples.



Wind texture in Chicago Grey colour



Ice texture in Sydney Light colour



Lake texture in Sydney Light colour



Storm texture in Tokyo Graphite and Sydney Light colours



Rock texture in Sydney Light and Tokyo Graphite colours



Rain texture in Tokyo Graphite colour

## For more information on plasters and paints, go to www.ceresit.lt



<sup>\*</sup>The presented colours refer to plasters and paints offered by Ceresit. Due to the use of digital techniques, the presented colours might not represent the original ones, thus they cannot be considered as a reliable colour presentation. We recommend checking the authentic colour samples.