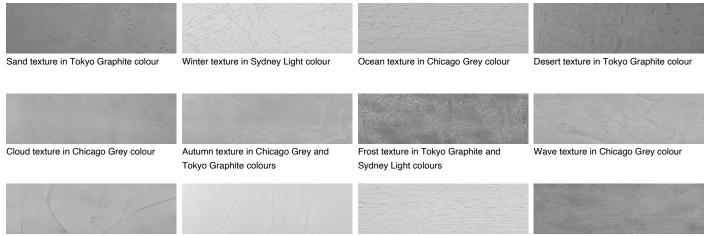

#### Special concrete effect

Wind texture in Chicago Grey colour

Ice texture in Sydney Light colour

Lake texture in Sydney Light colour

Storm texture in Tokyo Graphite and Sydney Light colours

Rock texture in Sydney Light and Tokyo Graphite colours