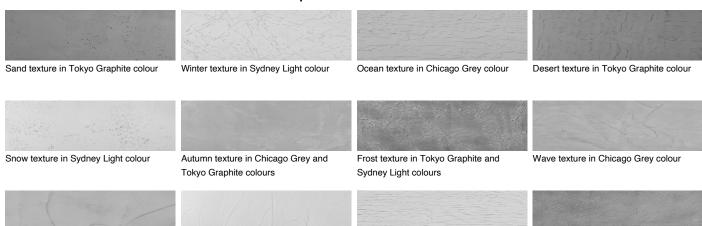

Wind texture in Chicago Grey colour

### **COLOUR DETAILS**

Ice texture in Sydney Light colour

# Cloud texture in Chicago Grey colour

Storm texture in Tokyo Graphite and

Sydney Light colours

Rock texture in Sydney Light and Tokyo Graphite colours

Rain texture in Tokyo Graphite colour