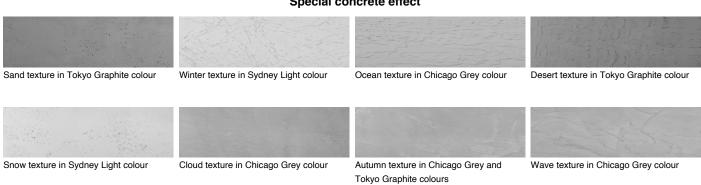

## Frost texture in **Tokyo Graphite and Sydney Light colours**

## Special concrete effect



## For more information on plasters and paints, go to www.ceresit.lt



<sup>\*</sup>The presented colours refer to plasters and paints offered by Ceresit. Due to the use of digital techniques, the presented colours might not represent the original ones, thus they cannot be considered as a reliable colour presentation. We recommend checking the authentic colour samples.



Wind texture in Chicago Grey colour



Ice texture in Sydney Light colour



Lake texture in Sydney Light colour



Storm texture in Tokyo Graphite and Sydney Light colours



Rock texture in Sydney Light and Tokyo Graphite colours



Rain texture in Tokyo Graphite colour

## For more information on plasters and paints, go to www.ceresit.lt



<sup>\*</sup>The presented colours refer to plasters and paints offered by C