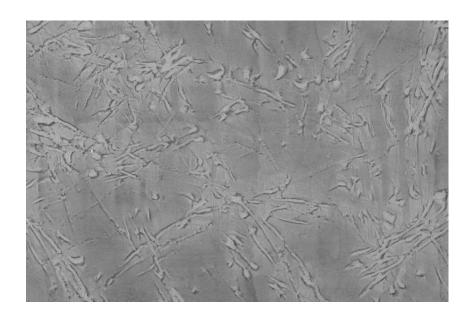

## Frost texture in **Tokyo Graphite and Sydney Light colours**

## Special concrete effect



## For more information on plasters and paints, go to www.ceresit.lt



<sup>\*</sup>The presented colours refer to plasters and paints offered by Ceresit. Due to the use of digital techniques, the presented colours might not represent the original ones, thus they cannot be considered as a reliable colour presentation. We recommend checking the authentic colour samples.



Wind texture in Chicago Grey colour



Ice texture in Sydney Light colour



Lake texture in Sydney Light colour



Storm texture in Tokyo Graphite and Sydney Light colours



Rock texture in Sydney Light and Tokyo Graphite colours



Rain texture in Tokyo Graphite colour

## For more information on plasters and paints, go to