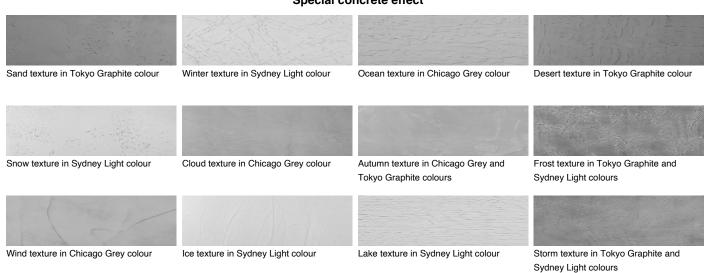

## Special concrete effect

For more information on plasters and paints, go to www.ceresit.lt

<sup>\*</sup>The presented colours refer to plasters and paints offered by Ceresit. Due to the use of digital techniques, the presented colours might not represent the original ones, thus they cannot be considered as a reliable colour presentation. We recommend checking the authentic colour samples.