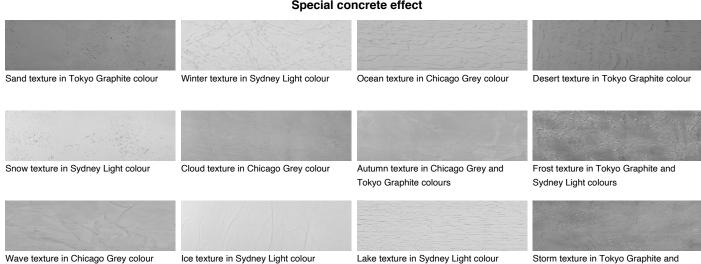

#### Special concrete effect

## Wind texture in **Chicago Grey colour**

Sydney Light colours

Rock texture in Sydney Light and Tokyo Graphite colours

Rain texture in Tokyo Graphite colour