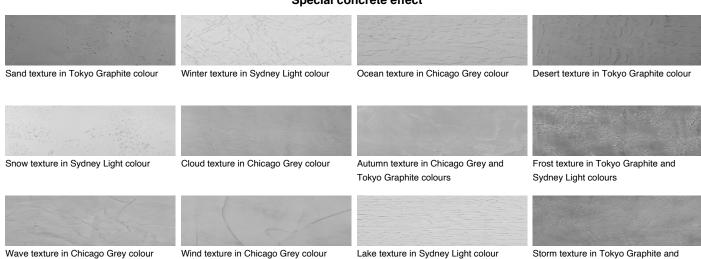

#### Special concrete effect

Rock texture in Sydney Light and Tokyo Graphite colours

Rain texture in Tokyo Graphite colour