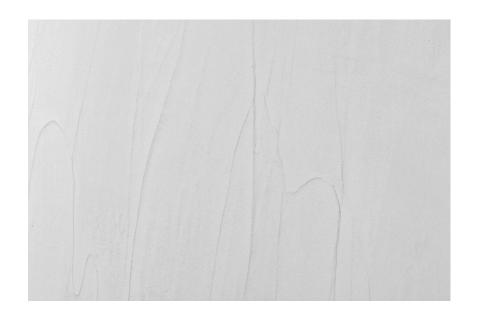

### **COLOUR DETAILS**



# Ice texture in Sydney Light colour

Sydney Light colours

#### Special concrete effect



### For more information on plasters and paints, go to www.ceresit.lt



<sup>\*</sup>The presented colours refer to plasters and paints offered by Ceresit. Due to the use of digital techniques, the presented colours might not represent the original ones, thus they cannot be considered as a reliable colour presentation. We recommend checking the authentic colour samples.





Rock texture in Sydney Light and Tokyo Graphite colours

Rain texture in Tokyo Graphite colour

## For more information on plasters and paints, go to www.ceresit.lt



<sup>\*</sup>The presented colours refer to plasters and paints offered by Ceresit. Due to the use of digital techniques, the presented colours might not repre