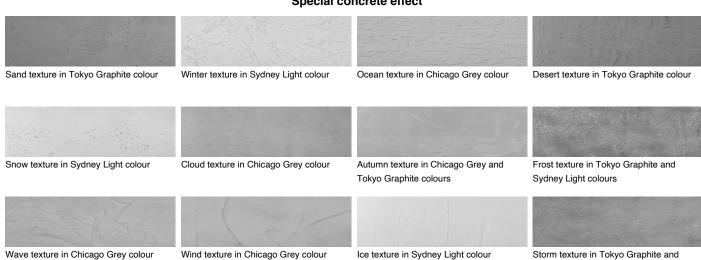

#### Special concrete effect

Rock texture in Sydney Light and Tokyo Graphite colours

Rain texture in Tokyo Graphite colour