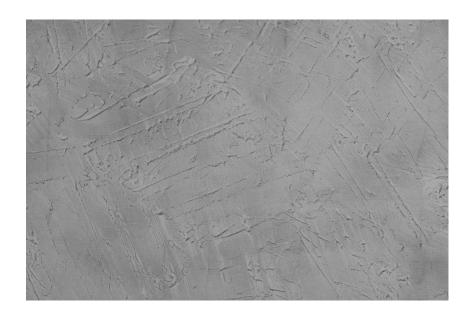

## **COLOUR DETAILS**



## Storm texture in **Tokyo Graphite and Sydney Light colours**

#### Special concrete effect



### For more information on plasters and paints, go to www.ceresit.lt



<sup>\*</sup>The presented colours refer to plasters and paints offered by Ceresit. Due to the use of digital techniques, the presented colours might not represent the original ones, thus they cannot be considered as a reliable colour presentation. We recommend checking the authentic colour samples.





Rock texture in Sydney Light and Tokyo Graphite colours

Rain texture in Tokyo Graphite colour

# For more information on plasters and paints, go to www.ceresit.lt



<sup>\*</sup>The presented colours refer to plasters and paints offered by Ceresit. Due to the use of digital techniques, the presented colours might not r