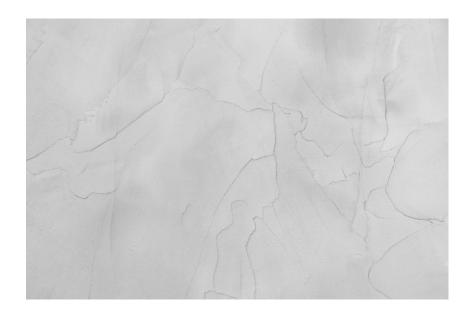

## Rock texture in Sydney Light and Tokyo Graphite colours

#### Special concrete effect

Sand texture in Tokyo Graphite colour

Winter texture in Sydney Light colour

Ocean texture in Chicago Grey colour

Desert texture in Tokyo Graphite colour

Snow texture in Sydney Light colour