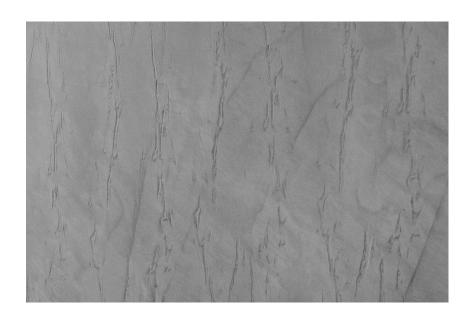

## Rain texture in Tokyo **Graphite colour**

Lake texture in Sydney Light colour